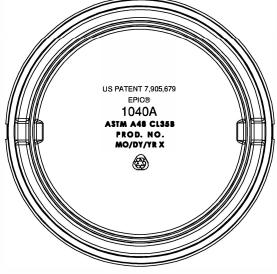

# 1040A Cover

**PLAN VIEW** 

**BOTTOM VIEW** 

### Certification

- ASTM A48

-Country of Origin: USA

FPIC® DFTAIL

## **Drawing Revision**

4/29/2002 Designer: TCL 9/10/2021 Revised By: MAH