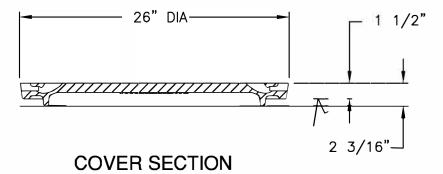

# 1040A Cover

**PLAN VIEW** 

**BOTTOM VIEW** 

## **Product Number** 00104161 **Design Features** -Materials Gray Iron (CL35B) -Design Load

Heavy Duty -Open Area n/a -Coating

Dipped

- V Designates Machined Surface