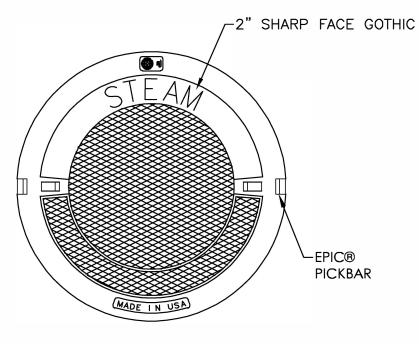

# 1040A Cover

**PLAN VIEW** 

**BOTTOM VIEW** 

## **Product Number** 00104161 **Design Features** -Materials Gray Iron (CL35B) -Design Load

Heavy Duty -Open Area n/a -Coating

Dipped

- V Designates Machined Surface

### Certification

- ASTM A48

-Country of Origin: USA

FPIC® DFTAIL