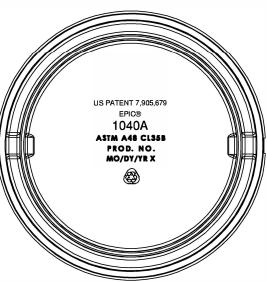

# 1040A Cover

**PLAN VIEW** 

**BOTTOM VIEW** 

### Certification

- ASTM A48

-Country of Origin: USA

FPIC® DFTAIL

## **Drawing Revision**

4/29/2002 Designer: TCL 9/10/2021 Revised By: MAH